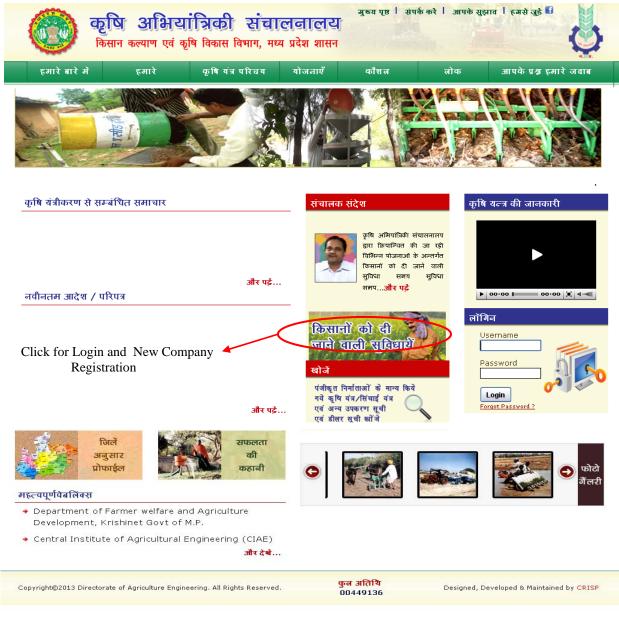

#### **1.1.** How to access website?

User can access the website through the URL <u>http://www.mpdage.org</u> the home page of the website is shown below.

**1.2.** For New Company Registration go to link provided on the home then on the Registration page click on the image the login page will be open.

After click Login page will be open which is shown below: