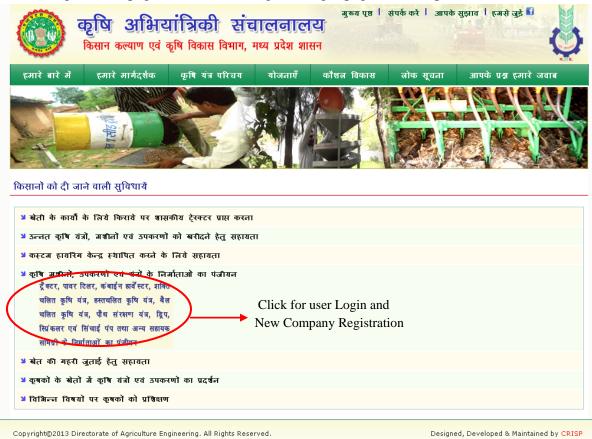

After click Login page will be open which is shown below:

Login page

If the user has already registered type the username and password and click on "Login" button.

If the user has not registered click on **"New Company Registration"** link the Registration form will be open which is shown below: